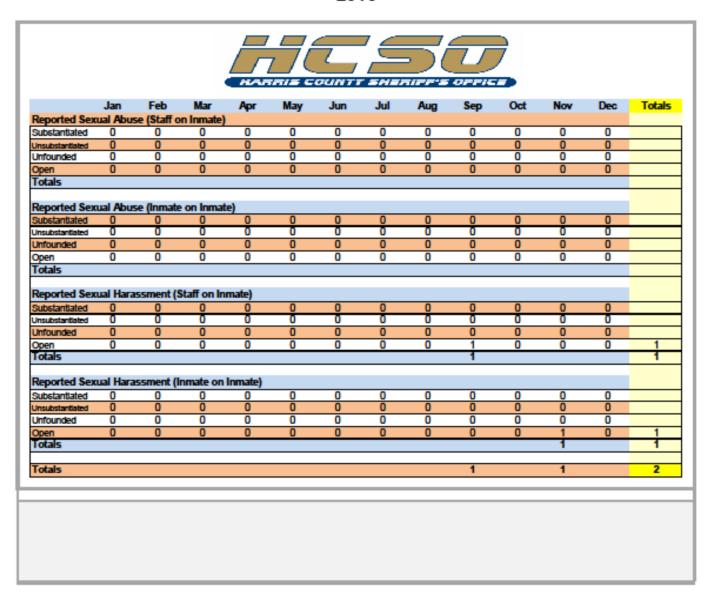

#### NO PREA INCIDENTS REPORTED

|                                                                       |             |                  |                  |                  |             |             |             | r's or      |             | •           |               |             |               |
|-----------------------------------------------------------------------|-------------|------------------|------------------|------------------|-------------|-------------|-------------|-------------|-------------|-------------|---------------|-------------|---------------|
| D                                                                     | Jan         | Feb              | Mar              | Apr              | May         | Jun         | Jul         | Aug         | Sep         | Oct         | Nov           | Dec         | Totals        |
| Reported Sex<br>Substantiated                                         | 0           | se (Starr o      | on inmate)<br>O  | 0                | 0           | 0           | 0           | 0           | 0           | 0           | 0             | 0           |               |
| Unsubstantiated                                                       | 0           | 0                | 0                | 0                | 0           | 0           | 0           | 0           | 0           | 0           | 0             | 0           |               |
| Unfounded                                                             | 2           | 0                | 0                | 0                | 1           | 0           | 0           | 0           | 0           | Ö           | 0             | Ö           | 3             |
| Open                                                                  | 2           | 0                | 0                | 0                | 1           | 0           | 0           | 1           | 0           | 0           | 0             | 0           | 4             |
| Totals                                                                | 4           |                  |                  |                  | 2           |             |             | 1           |             |             |               |             | 7             |
| Totals                                                                | -           |                  |                  |                  |             |             |             | •           |             |             |               |             |               |
| Reported Sex                                                          | cual Abu    | se (Inmatr       | on Inmat         | e)               |             |             |             |             |             |             |               |             |               |
| Substantiated                                                         | 0           | 0                | 0                | 1                | 0           | 0           | 0           | 0           | 0           | 0           | 0             | 0           | 1             |
| Unsubstantiated                                                       | 1           | 2                | 2                | Ö                | Ō           | Ō           | Ō           | Ō           | Ō           | Ō           | Ō             | Ö           | 5             |
| Unfounded                                                             | 7           | 10               | 6                | 2                | 1           | 3           | 1           | 0           | 3           | 1           | 1             | 0           | 35            |
| Open                                                                  | 2           | 2                | 4                | 4                | 2           | 2           | 6           | 8           | 5           | 7           | 6             | 5           | 53            |
| Totals                                                                | 10          | 14               | 12               | 7                | 3           | 5           | 7           | 8           | 8           | 8           | 7             | 5           | 94            |
| Reported Sex<br>Substantiated                                         | 0           | 0                | 0                | 0                | 0           | 0           | 0           | 0           | 0           | 0           | 0             | 0           |               |
| Unsubstantiated                                                       | 0           | 0                | 0                | 0                | 0           | 0           | 0           | 0           | 0           | 0           | 0             | 0           |               |
| Unfounded                                                             | 0           | 3                | 0                | 1                | 1           | 1           | 2           | 0           | 1           | 1           | 1             | 0           | 11            |
| Open                                                                  | 0           | 0                | 0                | 4                | 0           | 0           | 2           | 1           | 0           | 0           | 3             | 0           | 10            |
| Totals                                                                |             | 3                |                  | 5                | 1           | 1           | 4           | 1           | 1           | 1           | 4             |             | 21            |
|                                                                       |             |                  |                  | Inmate)          |             |             |             |             |             |             |               |             |               |
|                                                                       | cual Hara   | issment (l       | nmate on         | manace,          |             |             | 0           | 1           | 0           | 0           | 3             | 0           | 6             |
| Reported Sex                                                          | 0           | 1                | 0                | 1                | 0           | 0           |             |             |             |             |               |             |               |
| Reported Sex<br>Substantiated<br>Unsubstantiated                      | 0           | 1                | 0                | 0                | 1           | 0           | 0           | 0           | 0           | 1           | 0             | 1           | 3             |
| Reported Sex<br>Substantiated<br>Unsubstantiated                      | 0<br>0<br>7 | 1<br>0<br>2      | 0<br>0<br>1      | 0                | 1<br>0      | 0<br>4      | 0<br>4      | 0           | 2           | 1<br>5      | <b>0</b><br>5 | 3           | 3<br>38       |
| Reported Sex<br>Substantiated<br>Unsubstantiated<br>Unfounded<br>Open | 0<br>0<br>7 | 1<br>0<br>2<br>2 | 0<br>0<br>1<br>4 | 1<br>0<br>1<br>0 | 1<br>0<br>1 | 0<br>4<br>5 | 0<br>4<br>3 | 0<br>4<br>4 | 0<br>2<br>4 | 1<br>5<br>4 | 0<br>5<br>7   | 1<br>3<br>4 | 3<br>38<br>39 |
| Reported Sex<br>Substantiated<br>Unsubstantiated<br>Unfounded         | 0<br>0<br>7 | 1<br>0<br>2      | 0<br>0<br>1      | 0                | 1<br>0      | 0<br>4      | 0<br>4      | 0           | 2           | 1<br>5      | <b>0</b><br>5 | 3           | 3<br>38       |