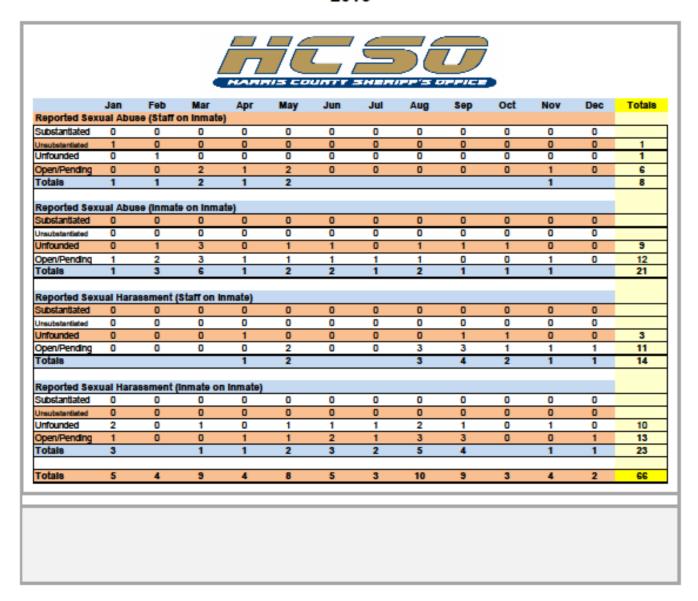

#### NO PREA INCIDENTS REPORTED

|                                                                       |             |                  |                  |                  |             |             |             | r's or      |             | •           |               |             |               |
|-----------------------------------------------------------------------|-------------|------------------|------------------|------------------|-------------|-------------|-------------|-------------|-------------|-------------|---------------|-------------|---------------|
| D                                                                     | Jan         | Feb              | Mar              | Apr              | May         | Jun         | Jul         | Aug         | Sep         | Oct         | Nov           | Dec         | Totals        |
| Reported Sex<br>Substantiated                                         | 0           | se (Starr o      | on inmate)<br>O  | 0                | 0           | 0           | 0           | 0           | 0           | 0           | 0             | 0           |               |
| Unsubstantiated                                                       | 0           | 0                | 0                | 0                | 0           | 0           | 0           | 0           | 0           | 0           | 0             | 0           |               |
| Unfounded                                                             | 2           | 0                | 0                | 0                | 1           | 0           | 0           | 0           | 0           | Ö           | 0             | Ö           | 3             |
| Open                                                                  | 2           | 0                | 0                | 0                | 1           | 0           | 0           | 1           | 0           | 0           | 0             | 0           | 4             |
| Totals                                                                | 4           |                  |                  |                  | 2           |             |             | 1           |             |             |               |             | 7             |
| Totals                                                                | -           |                  |                  |                  |             |             |             | •           |             |             |               |             |               |
| Reported Sex                                                          | cual Abu    | se (Inmatr       | on Inmat         | e)               |             |             |             |             |             |             |               |             |               |
| Substantiated                                                         | 0           | 0                | 0                | 1                | 0           | 0           | 0           | 0           | 0           | 0           | 0             | 0           | 1             |
| Unsubstantiated                                                       | 1           | 2                | 2                | Ö                | Ō           | Ō           | Ō           | Ō           | Ō           | Ō           | Ō             | Ö           | 5             |
| Unfounded                                                             | 7           | 10               | 6                | 2                | 1           | 3           | 1           | 0           | 3           | 1           | 1             | 0           | 35            |
| Open                                                                  | 2           | 2                | 4                | 4                | 2           | 2           | 6           | 8           | 5           | 7           | 6             | 5           | 53            |
| Totals                                                                | 10          | 14               | 12               | 7                | 3           | 5           | 7           | 8           | 8           | 8           | 7             | 5           | 94            |
| Reported Sex<br>Substantiated                                         | 0           | 0                | 0                | 0                | 0           | 0           | 0           | 0           | 0           | 0           | 0             | 0           |               |
| Unsubstantiated                                                       | 0           | 0                | 0                | 0                | 0           | 0           | 0           | 0           | 0           | 0           | 0             | 0           |               |
| Unfounded                                                             | 0           | 3                | 0                | 1                | 1           | 1           | 2           | 0           | 1           | 1           | 1             | 0           | 11            |
| Open                                                                  | 0           | 0                | 0                | 4                | 0           | 0           | 2           | 1           | 0           | 0           | 3             | 0           | 10            |
| Totals                                                                |             | 3                |                  | 5                | 1           | 1           | 4           | 1           | 1           | 1           | 4             |             | 21            |
|                                                                       |             |                  |                  | Inmate)          |             |             |             |             |             |             |               |             |               |
|                                                                       | cual Hara   | issment (l       | nmate on         | manace,          |             |             | 0           | 1           | 0           | 0           | 3             | 0           | 6             |
| Reported Sex                                                          | 0           | 1                | 0                | 1                | 0           | 0           |             |             |             |             |               |             |               |
| Reported Sex<br>Substantiated<br>Unsubstantiated                      | 0           | 1                | 0                | 0                | 1           | 0           | 0           | 0           | 0           | 1           | 0             | 1           | 3             |
| Reported Sex<br>Substantiated<br>Unsubstantiated                      | 0<br>0<br>7 | 1<br>0<br>2      | 0<br>0<br>1      | 0                | 1<br>0      | 0<br>4      | 0<br>4      | 0           | 2           | 1<br>5      | <b>0</b><br>5 | 3           | 3<br>38       |
| Reported Sex<br>Substantiated<br>Unsubstantiated<br>Unfounded<br>Open | 0<br>0<br>7 | 1<br>0<br>2<br>2 | 0<br>0<br>1<br>4 | 1<br>0<br>1<br>0 | 1<br>0<br>1 | 0<br>4<br>5 | 0<br>4<br>3 | 0<br>4<br>4 | 0<br>2<br>4 | 1<br>5<br>4 | 0<br>5<br>7   | 1<br>3<br>4 | 3<br>38<br>39 |
| Reported Sex<br>Substantiated<br>Unsubstantiated<br>Unfounded         | 0<br>0<br>7 | 1<br>0<br>2      | 0<br>0<br>1      | 0                | 1<br>0      | 0<br>4      | 0<br>4      | 0           | 2           | 1<br>5      | <b>0</b><br>5 | 3           | 3<br>38       |